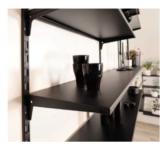

## CLASSIC SHELVING SYSTEM **BLACK MATT EDITION**

Modern and stylish.
The open shelving system in a minimalist style for a modern living concept. The matt black color impresses with its straightforward and timelessly beautiful design.

#### OPEN SHELVING SYSTEM

Our classic shelving system provides an immediate overview and gives the room more light, making it appear brighter and larger.

#### MINIMALIST DESIGN

The trend color black matt gives the shelf a modern appearance, which looks very classy in any room. It is ideal for any living area.

NEW: TWIN-wire shelves in matt black