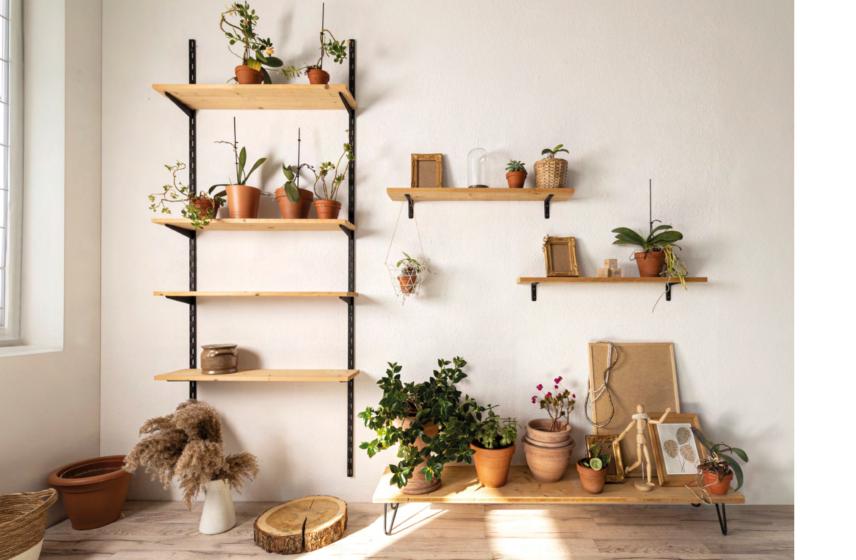

## CLASSIC SHELVING SYSTEM **BLACK MATT EDITION**

Modern and stylish.
The open shelving system in a minimalist style for a modern living concept. The matt black color impresses with its straightforward and timelessly beautiful design.

#### EFFECTIVE USE OF STORAGE SPACE

The modular shelving system can be put together individually and configured to your own wishes.

The shelving elements such as wall upright, shelf bracket and shelf can be selected in different sizes and versions so that they meet the various space require-ments. Ideal for small niches, unused corners or sloping ceilings.

#### VERSATILE, EXPANDABLE & FLEXIBLE

The shelving system can be modified and extended as required, so it adapts to any living situation. Whether in the cellar, storage room, kitchen, entrance area, living room or children's room.

#### OPEN SHELVING SYSTEM

Our classic shelving system provides an immediate overview and gives the room more light, making it appear brighter and larger.

#### MINIMALIST DESIGN

The trend color black matt gives the shelf a modern appearance, which looks very classy in any room. It is ideal for any living area.

NEW: TWIN-wire shelves in matt black