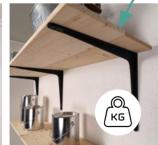

#### CANTILEVER BRACKET HERCULES

The heavy-duty console in matt black allows even heavy objects to be stored in style. HERCULES, measuring 450 x 500 mm, can be loaded with up to 200 kg.