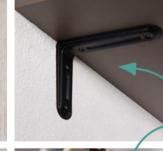

# THE FLEXI-BRACKET

Only ONE bracket for all applications!

#### THE 4-IN-1 FUNCTION:

#### EASY ASSEMBLY

The simple wall-mounted system allows assembly in just a few minutes. The uprights are screwed directly to the wall and the shelf brackets are simply inserted into the grid.