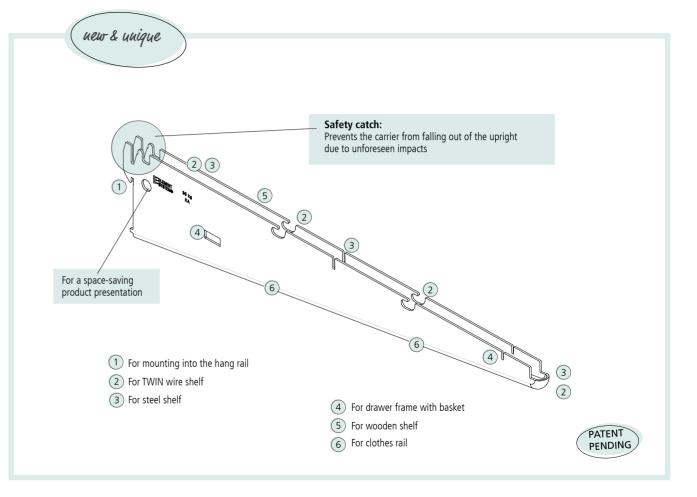

# THE FLEXI-BRACKET

Only ONE bracket for all applications!

#### THE 4-IN-1 FUNCTION: