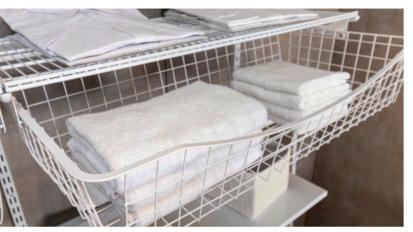

## BRAND BASKETS

## from NORSCAN

A European manufacture

Modern storage baskets in Norwegian design from NORSCAN.

A unique rolling system with 4 wheels makes pulling out the basket smooth and silent.

An integrated stop function prevents the basket from falling ou