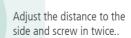

Screw wall rail horizontally.

- Fast and simple assembly due to hanging system
- Easy alignment and measuring of the wall rail
- No measuring of the borehole spacing
- Minimal drilling effort

**EASY** 

• Easy assembly by only one person