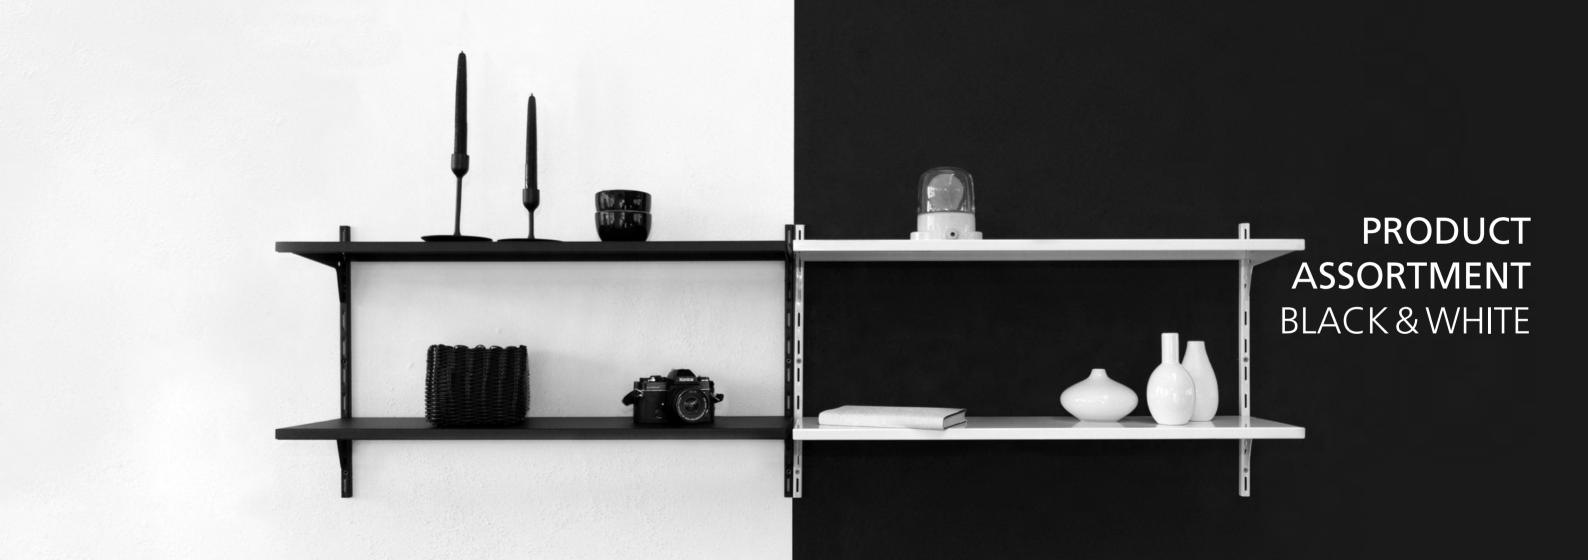

## **EASY SHELVING SYSTEM**

Stylish, simple and timeless.
A high-quality shelving system that can be used in so many different and individual ways than any other piece of furniture.
The simple white color emphasizes the personal character of the shelf, so that it blends beautifully into any living area. Simple assembly is guaranteed thanks to the hanging rails.

## CLASSIC SHELVING SYSTEM **BLACK MATT EDITION**

Modern and stylish.
The open shelving system in a minimalist style for a modern living concept. The matt black color impresses with its straightforward and timelessly beautiful design.