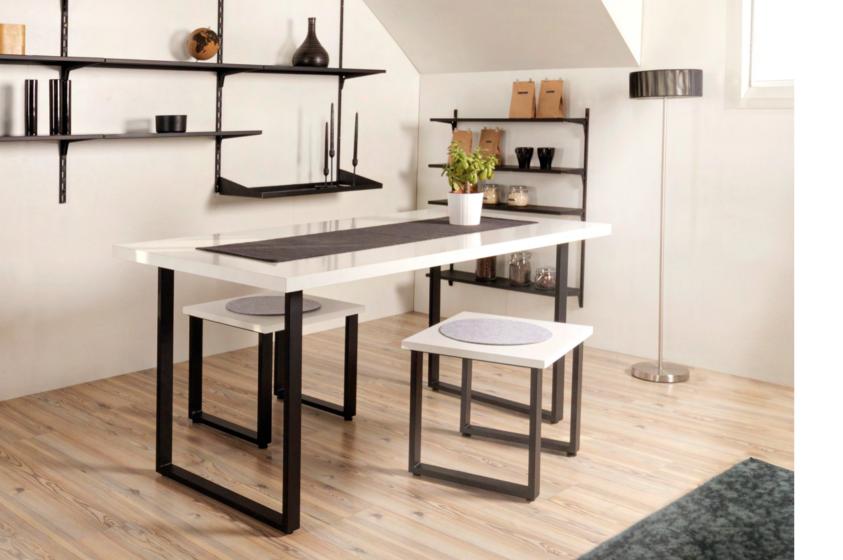

## DESIGN FURNITURE LEGS

Stylish furniture legs make every piece of furniture such as dining tables, writing desks, side tables, sideboards and beds unique. In the trendy matt black color, the furniture legs are high-quality and elegant.

The U-shaped designer furniture legs consist of a solid metal profile measuring  $50 \times 20$  mm. They look very elegant. Individual pieces of furniture can be created together with a beautiful wooden plate.

The round D60 furniture legs are solid and ideal for any dining table or desk. If you want a simpler look, the round D30 and square 25 x 25 mm furniture legs are a perfect alternative for smaller furniture or newly designed furniture. They are more cool in matt black.