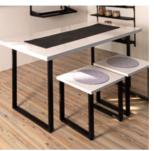

## DESIGN FURNITURE LEGS

Stylish furniture legs make every piece of furniture such as dining tables, writing desks, side tables, sideboards and beds unique. In the trendy matt black color, the furniture legs are high-quality and elegant.

The round D60 furniture legs are solid and ideal for any dining table or desk. If you want a simpler look, the round D30 and square 25 x 25 mm furniture legs are a perfect alternative for smaller furniture or newly designed furniture. They are more cool in matt black.