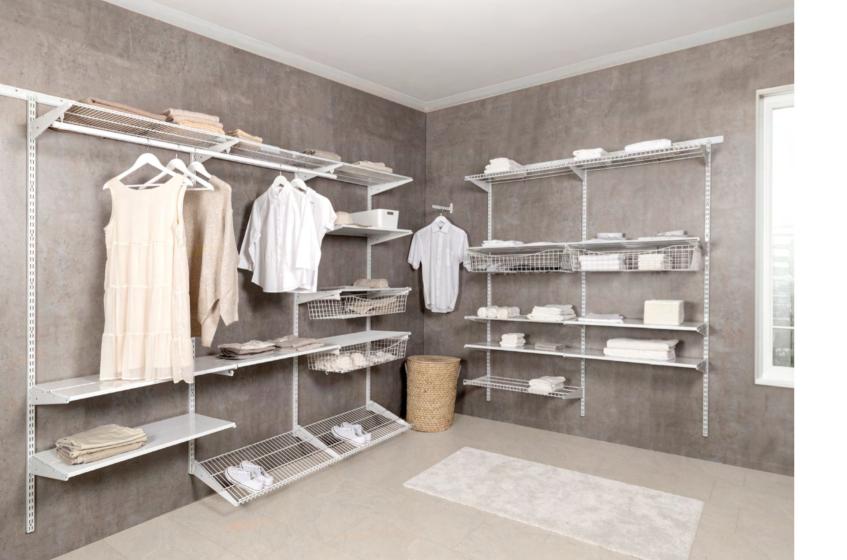

## **EASY SHELVING SYSTEM**

Stylish, simple and timeless.
A high-quality shelving system that can be used in so many different and individual ways than any other piece of furniture.
The simple white color emphasizes the personal character of the shelf, so that it blends beautifully into any living area. Simple assembly is guaranteed thanks to the hanging rails.

#### EFFECTIVE USE OF STORAGE SPACE

The modular shelving system can be put together individually and configured to your own wishes.

The shelving elements such as wall upright, shelf bracket and shelf can be selected in different sizes and versions so that they meet the various space require-ments. Ideal for small niches, unused corners or sloping ceilings.

#### VERSATILE, EXPANDABLE & FLEXIBLE

The shelving system can be modified and extended as required, so it adapts to any living situation. Whether in the cellar, storage room, kitchen, entrance area, living room or children's room.

#### OPEN SHELVING SYSTEM

Our classic shelving system provides an immediate overview and gives the room more light, making it appear brighter and larger.