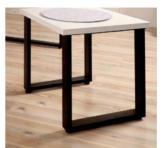

## DESIGN FURNITURE LEGS

Stylish furniture legs make every piece of furniture such as dining tables, writing desks, side tables, sideboards and beds unique. In the trendy matt black color, the furniture legs are high-quality and elegant.

The round D60 furniture legs are solid and ideal for any dining table or desk. If you want a simpler look, the round D30 and square 25 x 25 mm furniture legs are a perfect alternative for smaller furniture or newly designed furniture. They are more cool in matt black.