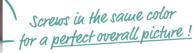

#### HARMONIOUS OVERALL LOOK

The matching screws in the same color shade give the shelf a perfect overall look.