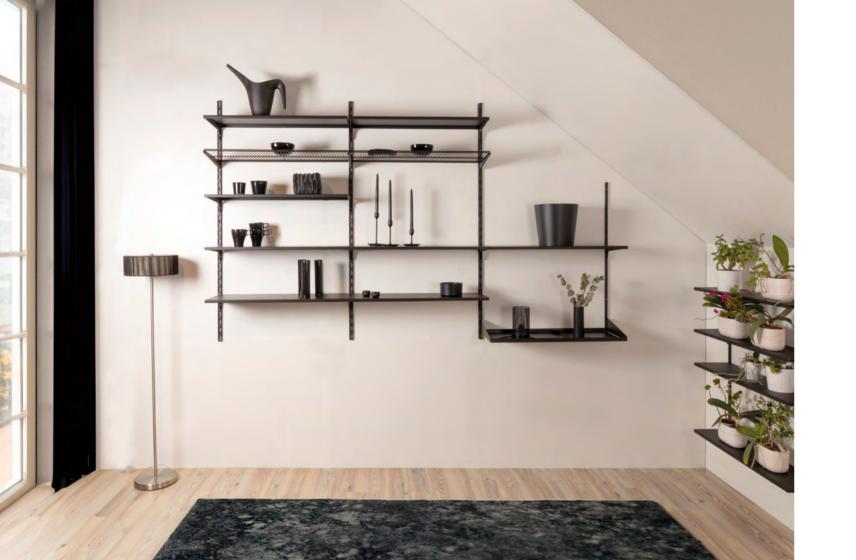

## CLASSIC SHELVING SYSTEM **BLACK MATT EDITION**

Modern and stylish.
The open shelving system in a minimalist style for a modern living concept. The matt black color impresses with its straightforward and timelessly beautiful design.

#### EFFECTIVE USE OF STORAGE SPACE

The modular shelving system can be put together individually and configured to your own wishes.

The shelving elements such as wall upright, shelf bracket and shelf can be selected in different sizes and versions so that they meet the various space require-ments. Ideal for small niches, unused corners or sloping ceilings.

#### VERSATILE, EXPANDABLE & FLEXIBLE

The shelving system can be modified and extended as required, so it adapts to any living situation. Whether in the cellar, storage room, kitchen, entrance area, living room or children's room.

#### OPEN SHELVING SYSTEM

Our classic shelving system provides an immediate overview and gives the room more light, making it appear brighter and larger.