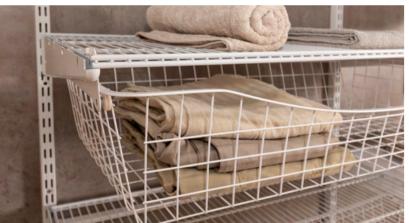

## BRAND BASKETS

## from NORSCAN

A European manufacture

Modern storage baskets in Norwegian design from NORSCAN.

A unique rolling system with 4 wheels makes pulling out the basket smooth and silent.

An integrated stop function prevents the basket from falling ou