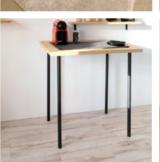

## DESIGN FURNITURE LEGS

Stylish furniture legs make every piece of furniture such as dining tables, writing desks, side tables, sideboards and beds unique. In the trendy matt black color, the furniture legs are high-quality and elegant.

The U-shaped designer furniture legs consist of a solid metal profile measuring  $50 \times 20$  mm. They look very elegant. Individual pieces of furniture can be created together with a beautiful wooden plate.