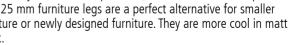

## DESIGN FURNITURE LEGS

Stylish furniture legs make every piece of furniture such as dining tables, writing desks, side tables, sideboards and beds unique. In the trendy matt black color, the furniture legs are high-quality and elegant.

#### HAIR PINS

**DESIGN LEG U-SHAPE** 

With a particularly delicate design and a profile of 10 mm, the Hair Pin retro design furniture legs give every piece of furniture that certain something. They are available in different lengths so can be used for various DIY pieces of furniture. Hair Pins in matt black for a retro look or industrial style. Also available in matt white for a simple scandinavian look.

The U-shaped designer furniture legs consist of a solid metal profile measuring  $50 \times 20$  mm. They look very elegant. Individual pieces of furniture can be created together with a beautiful wooden plate.

The round D60 furniture legs are solid and ideal for any dining table or desk. If you want a simpler look, the round D30 and square 25 x 25 mm furniture legs are a perfect alternative for smaller furniture or newly designed furniture. They are more cool in matt black.