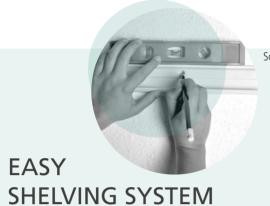

## **EASY SHELVING SYSTEM**

Stylish, simple and timeless.
A high-quality shelving system that can be used in so many different and individual ways than any other piece of furniture.
The simple white color emphasizes the personal character of the shelf, so that it blends beautifully into any living area. Simple assembly is guaranteed thanks to the hanging rails.