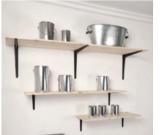

## **EASY SHELVING SYSTEM**

Stylish, simple and timeless.
A high-quality shelving system that can be used in so many different and individual ways than any other piece of furniture.
The simple white color emphasizes the personal character of the shelf, so that it blends beautifully into any living area. Simple assembly is guaranteed thanks to the hanging rails.

#### EFFECTIVE USE OF STORAGE SPACE

The modular shelving system can be put together individually and configured to your own wishes.

The shelving elements such as wall upright, shelf bracket and shelf can be selected in different sizes and versions so that they meet the various space require-ments. Ideal for small niches, unused corners or sloping ceilings.

#### VERSATILE, EXPANDABLE & FLEXIBLE

The shelving system can be modified and extended as required, so it adapts to any living situation. Whether in the cellar, storage room, kitchen, entrance area, living room or children's room.