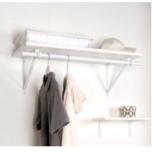

#### CANTILEVER BRACKET HOOK

HOOK offers a dual function - storage and hanging option and is therefore perfect as a coat rack in the entrance area. In the color white, can be beautifully combined with all wooden shelves.