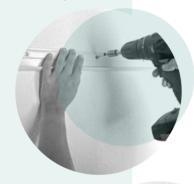

Screw wall rail horizontally.

- Fast and simple assembly due to hanging system
- Easy alignment and measuring of the wall rail
- No measuring of the borehole spacing
- Minimal drilling effort

**EASY** 

• Easy assembly by only one person

THE ADVANTAGES

Fix to the wall.

Hang the wall upright into the hanging rail.