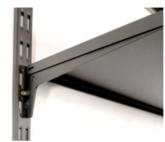

# CANTILEVER BRACKETS

Cantilever brackets combined with a beautiful wooden board make the perfect shelf.

### CANTILEVER BRACKET ALIDO

With its modern and minimalist shape, ALIDO can be used in a variety of ways. Made of high-quality steel it promises durability and robustness. Ideal for the kitchen area, but also in the storage room or cellar.

#### CANTILEVER BRACKET ARENA

With its black matt purist design, ARENA is a must for any shelving project. Whether as a bookshelf, kitchen shelf or shoe rack, ARENA looks stylish in any living area.