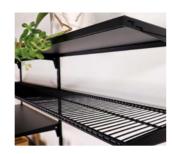

#### MINIMALIST DESIGN

The trend color black matt gives the shelf a modern appearance, which looks very classy in any room. It is ideal for any living area.

NEW: TWIN-wire shelves in matt black

#### STABLE & EASY TO CLEAN

Painted steel is easy to clean and robust. This guarantees a long service life. It also has a high loading capacity.