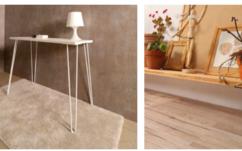

## DESIGN FURNITURE LEGS

Stylish furniture legs make every piece of furniture such as dining tables, writing desks, side tables, sideboards and beds unique. In the trendy matt black color, the furniture legs are high-quality and elegant.

#### HAIR PINS

**DESIGN LEG U-SHAPE** 

With a particularly delicate design and a profile of 10 mm, the Hair Pin retro design furniture legs give every piece of furniture that certain something. They are available in different lengths so can be used for various DIY pieces of furniture. Hair Pins in matt black for a retro look or industrial style. Also available in matt white for a simple scandinavian look.