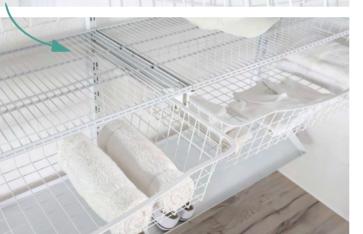

#### Advantages for the home:

- Maximum space utilization within the shelf
- Beautiful overall look with just one shelf bracket version
- Saves assembly time

SLIDES SMOOTHLY

WITH STOP FUNCTION

## from NORSCAN

A European manufacture

Modern storage baskets in Norwegian design from NORSCAN.

A unique rolling system with 4 wheels makes pulling out the basket smooth and silent.

An integrated stop function prevents the basket from falling ou