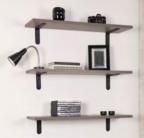

## CLASSIC SHELVING SYSTEM **BLACK MATT EDITION**

Modern and stylish.
The open shelving system in a minimalist style for a modern living concept. The matt black color impresses with its straightforward and timelessly beautiful design.

#### OPEN SHELVING SYSTEM

Our classic shelving system provides an immediate overview and gives the room more light, making it appear brighter and larger.

#### MINIMALIST DESIGN

The trend color black matt gives the shelf a modern appearance, which looks very classy in any room. It is ideal for any living area.

NEW: TWIN-wire shelves in matt black