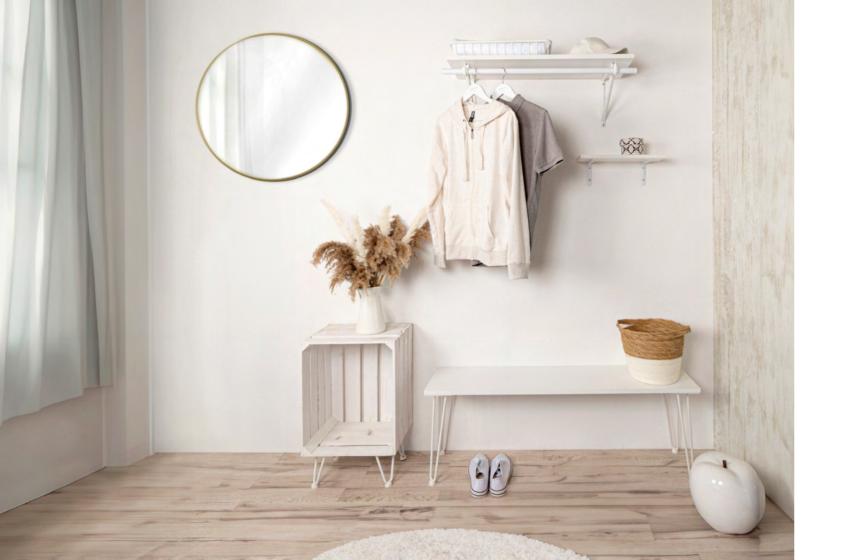

# CANTILEVER BRACKETS

Cantilever brackets combined with a beautiful wooden board make the perfect shelf.

#### CANTILEVER BRACKET HOOK

HOOK offers a dual function - storage and hanging option and is therefore perfect as a coat rack in the entrance area. In the color white, can be beautifully combined with all wooden shelves.