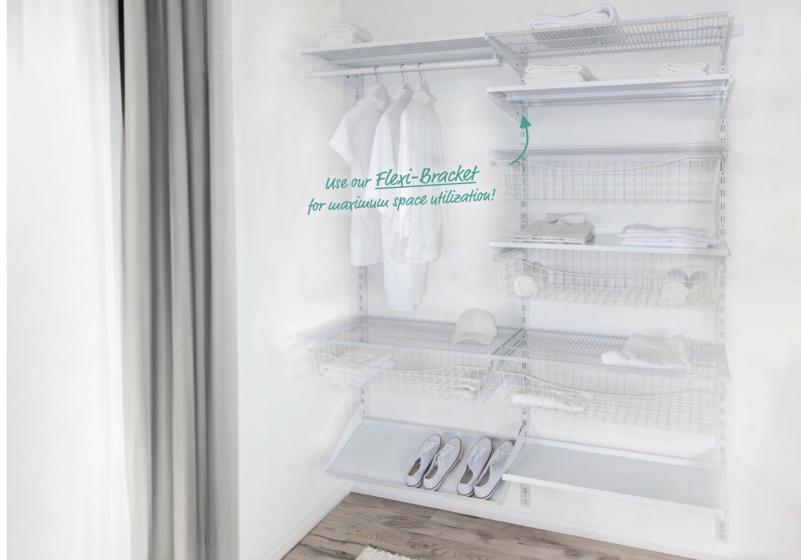

# THE FLEXI-BRACKET

Only ONE bracket for all applications!

#### THE 4-IN-1 FUNCTION:

### Advantages in the market:

- Easier selection for making purchasing decisions
- Uniform appearance on the sales shelf
- More space for additional sales items

#### Advantages for the home:

- Maximum space utilization within the shelf
- Beautiful overall look with just one shelf bracket version
- Saves assembly time

SLIDES SMOOTHLY

WITH STOP FUNCTION