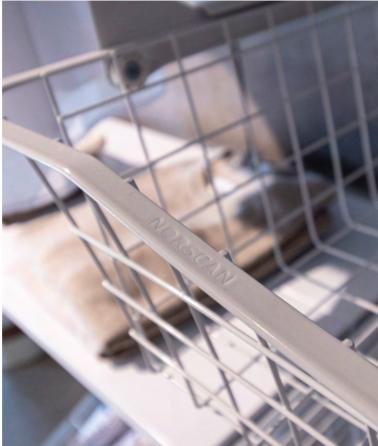

## BRAND BASKETS

## from NORSCAN

A European manufacture

Modern storage baskets in Norwegian design from NORSCAN.

A unique rolling system with 4 wheels makes pulling out the basket smooth and silent.

An integrated stop function prevents the basket from falling ou