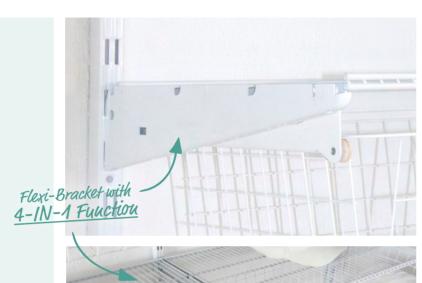

# THE FLEXI-BRACKET

Only ONE bracket for all applications!

#### THE 4-IN-1 FUNCTION: