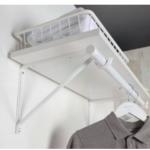

## **EASY SHELVING SYSTEM**

Stylish, simple and timeless.
A high-quality shelving system that can be used in so many different and individual ways than any other piece of furniture.
The simple white color emphasizes the personal character of the shelf, so that it blends beautifully into any living area. Simple assembly is guaranteed thanks to the hanging rails.

Screw wall rail horizontally.

- Fast and simple assembly due to hanging system
- Easy alignment and measuring of the wall rail
- No measuring of the borehole spacing
- Minimal drilling effort

**EASY** 

• Easy assembly by only one person

THE ADVANTAGES

Fix to the wall.

Hang the wall upright into the hanging rail.