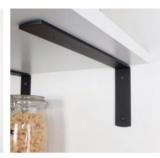

# CANTILEVER BRACKETS

Cantilever brackets combined with a beautiful wooden board make the perfect shelf.

#### CANTILEVER BRACKET L-SHAPE

The L-SHAPE cantilever bracket is a simple industrial bracket with a matt surface. It can be used both – functionally and decoratively, has a highquality finish and can be used for various applications.